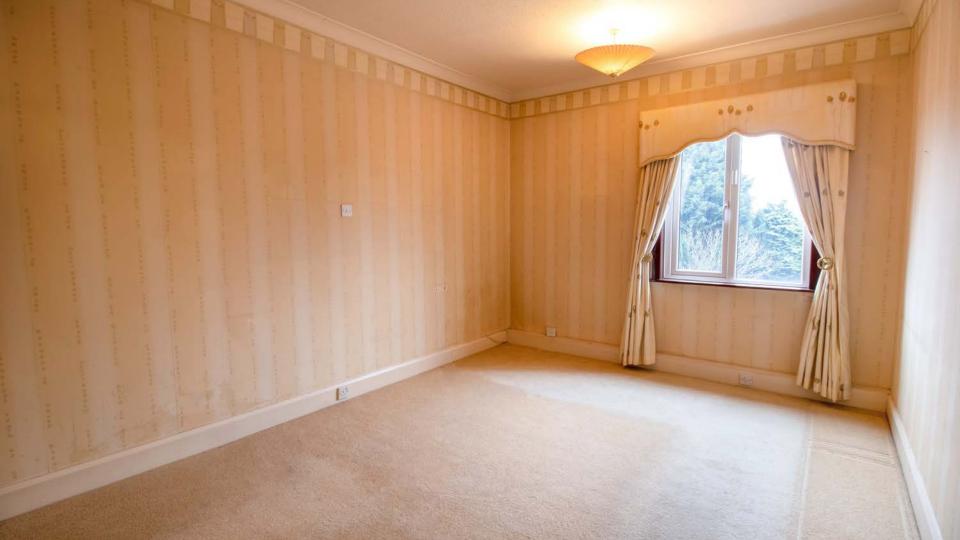

## ABOUT.. continued

Three further bedrooms to the first floor, the principle bedroom which has large built in wardrobes and corner dressing table. A modern bathroom suite, with separate bath and corner shower unit. In addition there is a W/C and store cupboard. Other houses in the area have added an extension (pending planning permission) via the storage cupboard to erect a 3rd floor.