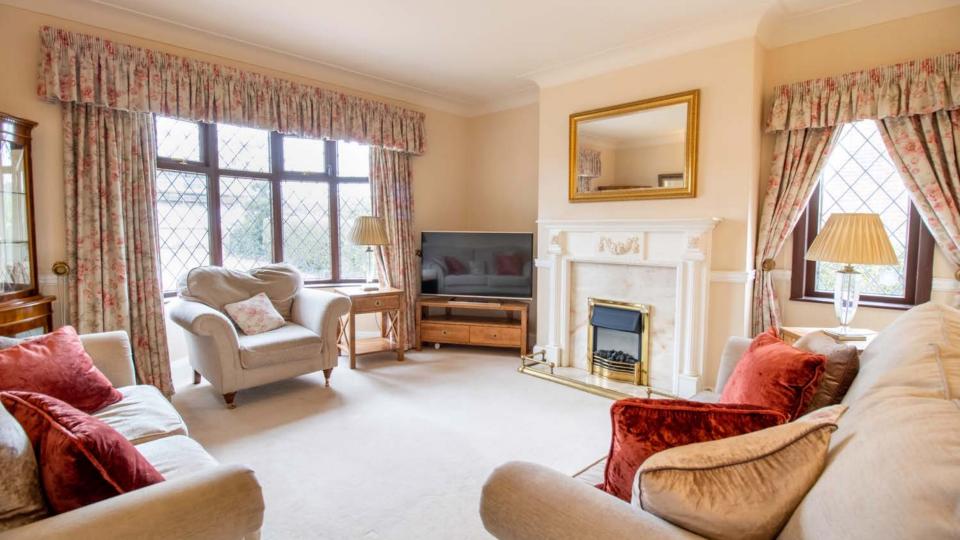

Covering over 1400 sq ft with double glazed windows, gas central heating and detached double garage, it is rare to see such a great property on the market in this area.

Upon entering the house you are welcomed with bright hallway, door leading to the formal lounge over looking the front of the house with bay window. The main feature of this house is the open plan, spacious kitchen, living and dining room, with bi-fold doors onto the decking area and fantastic rear garden. The kitchen has a range of modern units, granite work tops and built in appliances; such as, Fridge/freezer, dishwasher, electric hob, oven and microwave.