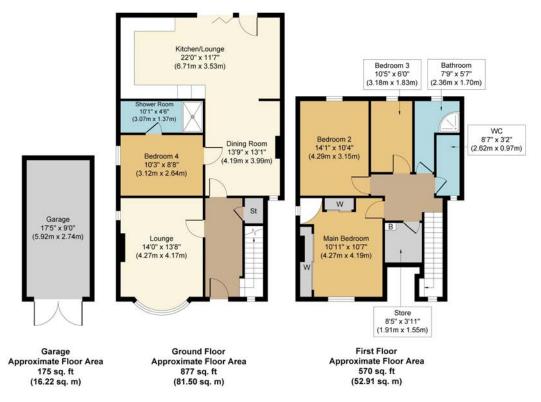

eparate bath and corner shower unit. In addition there is a W/C and store cupboard. Other houses in the area have added an extension (pending planning permission) via the storage cupboard to erect a 3rd floor.

To the front of the property it has been block paved spacious driveway providing parking for easily four cars and access to the detached garage 17ft x 9 ft internally measured, having two up and over doors at either end, with lighting and electricity.

A footpath provides access along the side of the property to the rear, where there is a paved patio and decked area, a spacious garden measuring approx 61ft x 38 ft (not inc the decking area) Flower and shrub borders with plenty of trees for privacy but not affecting the south facing garden. No onward chain.













# Floorplan





### Further information











### For more information or to arrange a viewing contact

Tobias Duczenko, Owner, Zenko Properties