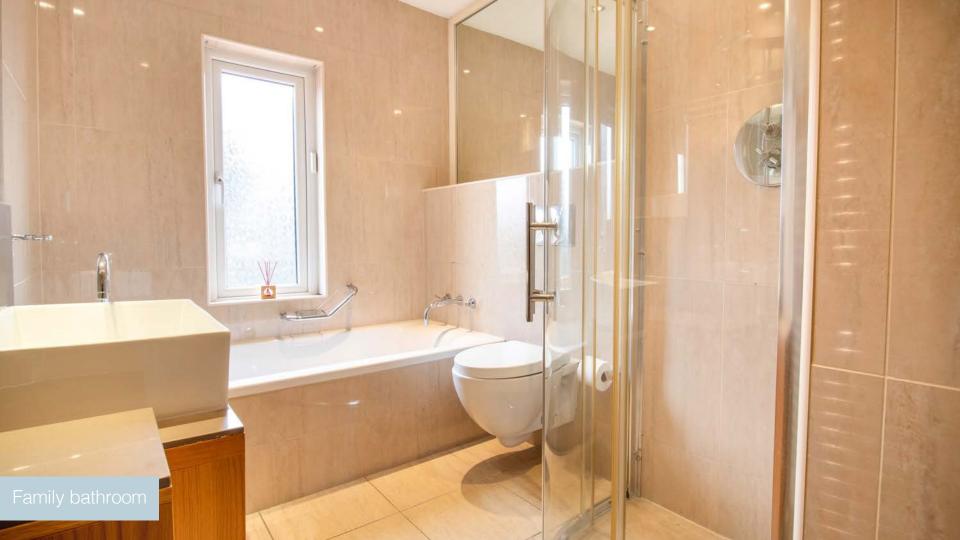

## ABOUT.. continued

Three further bedrooms to the first floor, the principle bedroom which has large built in wardrobes and corner dressing table. A modern bathroom suite, with separate bath and corner shower unit. In addition there is a W/C and store cupboard. Other houses in the area have added an extension (pending planning permission) via the storage cupboard to erect a 3rd floor.