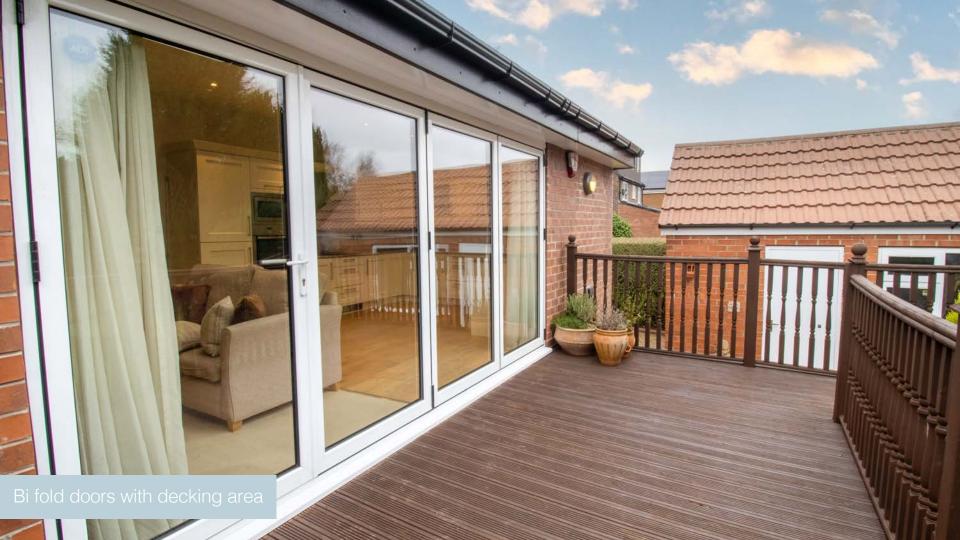

Covering over 1400 sq ft with double glazed windows, gas central heating and detached double garage, it is rare to see such a great property on the market in this area.

Upon entering the house you are welcomed with bright hallway, door leading to the formal lounge over looking the front of the house with bay window. The main feature of this house is the open plan, spacious kitchen, living and dining room, with bi-fold doors onto the decking area and fantastic rear garden. The kitchen has a range of modern units, granite work tops and built in appliances; such as, Fridge/freezer, dishwasher, electric hob, oven and microwave.

A footpath provides access along the side of the property to the rear, where there is a paved patio and decked area, a spacious garden measuring approx 61ft x 38 ft (not inc the decking area) Flower and shrub borders with plenty of trees for privacy but not affecting the south facing garden. No onward chain.