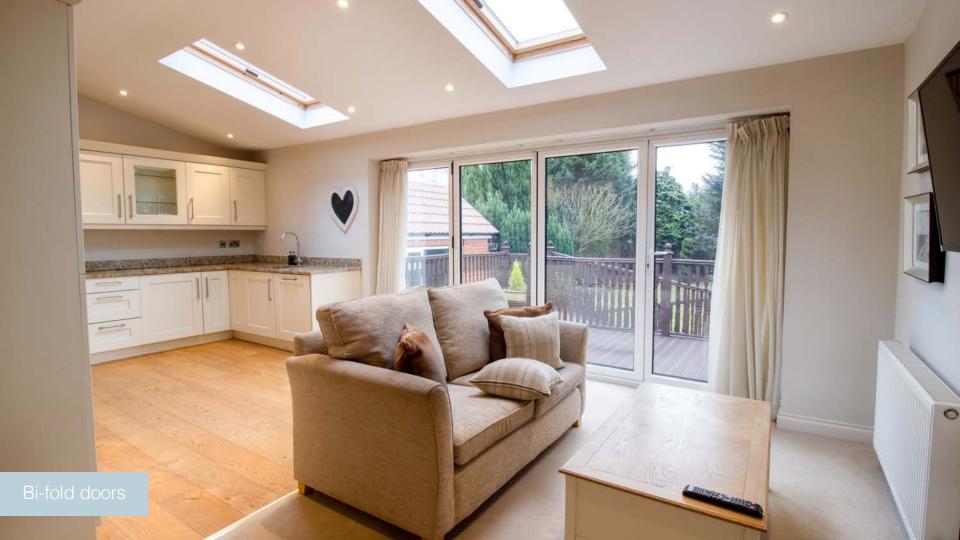

Covering over 1400 sq ft with double glazed windows, gas central heating and detached double garage, it is rare to see such a great property on the market in this area.

Upon entering the house you are welcomed with bright hallway, door leading to the formal lounge over looking the front of the house with bay window. The main feature of this house is the open plan, spacious kitchen, living and dining room, with bi-fold doors onto the decking area and fantastic rear garden. The kitchen has a range of modern units, granite work tops and built in appliances; such as, Fridge/freezer, dishwasher, electric hob, oven and microwave.