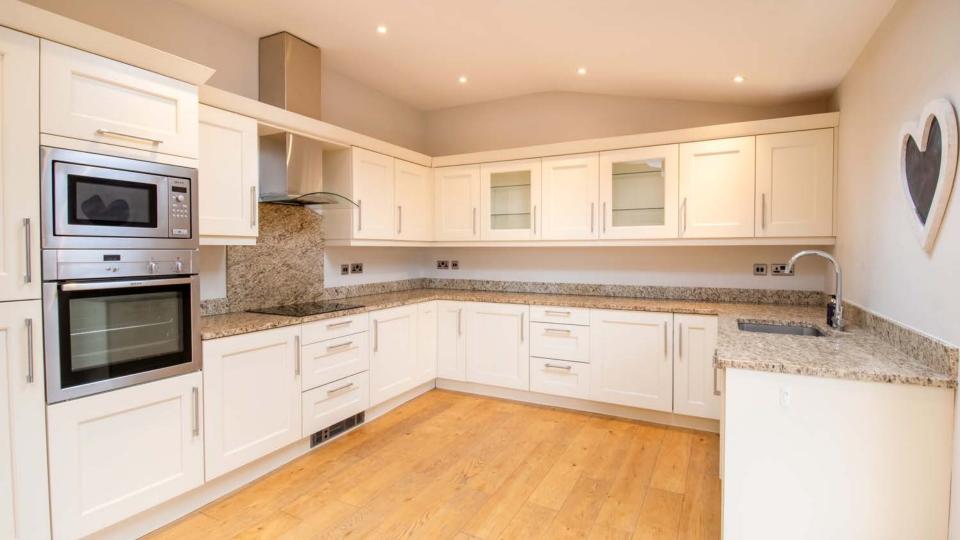

Covering over 1400 sq ft with double glazed windows, gas central heating and detached double garage, it is rare to see such a great property on the market in this area.

Upon entering the house you are welcomed with bright hallway, door leading to the formal lounge over looking the front of the house with bay window. The main feature of this house is the open plan, spacious kitchen, living and dining room, with bi-fold doors onto the decking area and fantastic rear garden. The kitchen has a range of modern units, granite work tops and built in appliances; such as, Fridge/freezer, dishwasher, electric hob, oven and microwave.