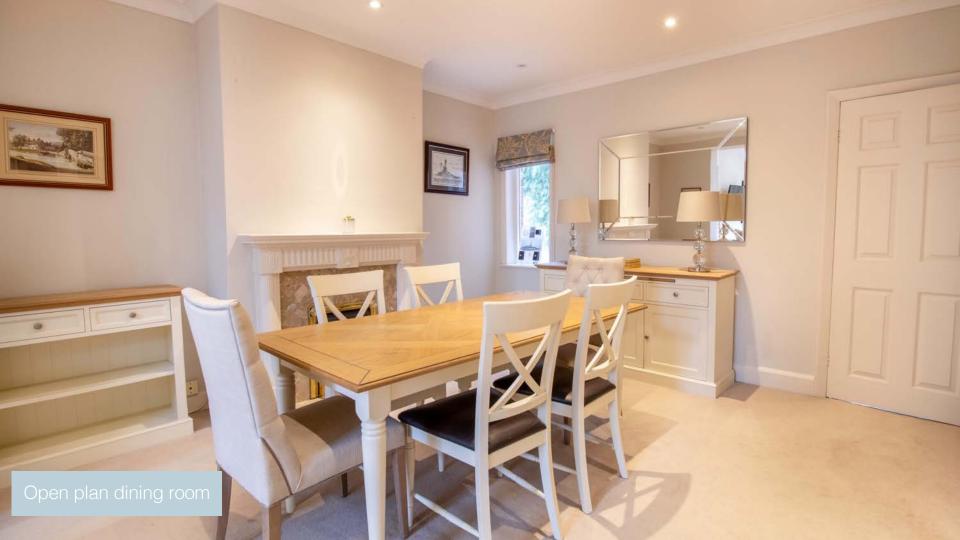

Covering over 1400 sq ft with double glazed windows, gas central heating and detached double garage, it is rare to see such a great property on the market in this area.

Upon entering the house you are welcomed with bright hallway, door leading to the formal lounge over looking the front of the house with bay window. The main feature of this house is the open plan, spacious kitchen, living and dining room, with bi-fold doors onto the decking area and fantastic rear garden. The kitchen has a range of modern units, granite work tops and built in appliances; such as, Fridge/freezer, dishwasher, electric hob, oven and microwave.