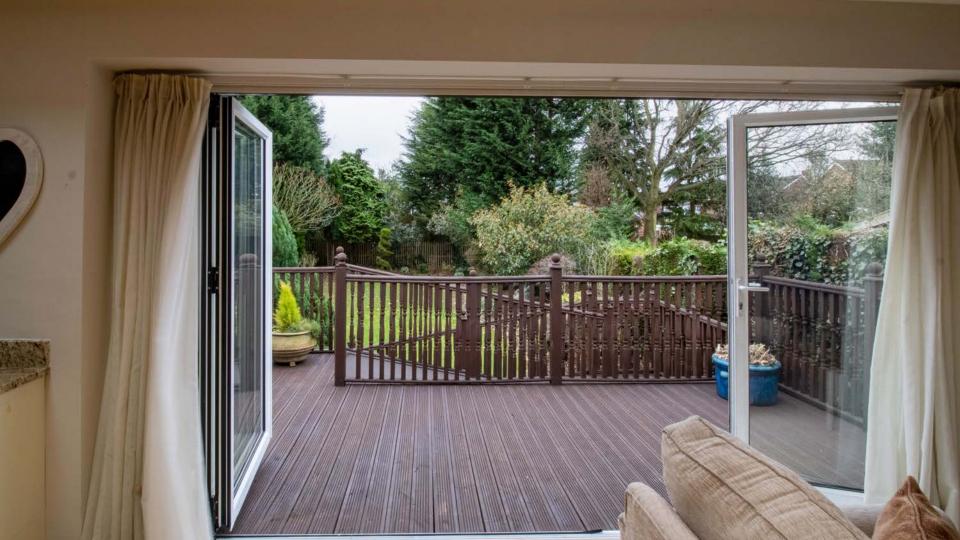

Covering over 1400 sq ft with double glazed windows, gas central heating and detached double garage, it is rare to see such a great property on the market in this area.

Upon entering the house you are welcomed with bright hallway, door leading to the formal lounge over looking the front of the house with bay window. The main feature of this house is the open plan, spacious kitchen, living and dining room, with bi-fold doors onto the decking area and fantastic rear garden. The kitchen has a range of modern units, granite work tops and built in appliances; such as, Fridge/freezer, dishwasher, electric hob, oven and microwave.

A footpath provides access along the side of the property to the rear, where there is a paved patio and decked area, a spacious garden measuring approx 61ft x 38 ft (not inc the decking area) Flower and shrub borders with plenty of trees for privacy but not affecting the south facing garden. No onward chain.