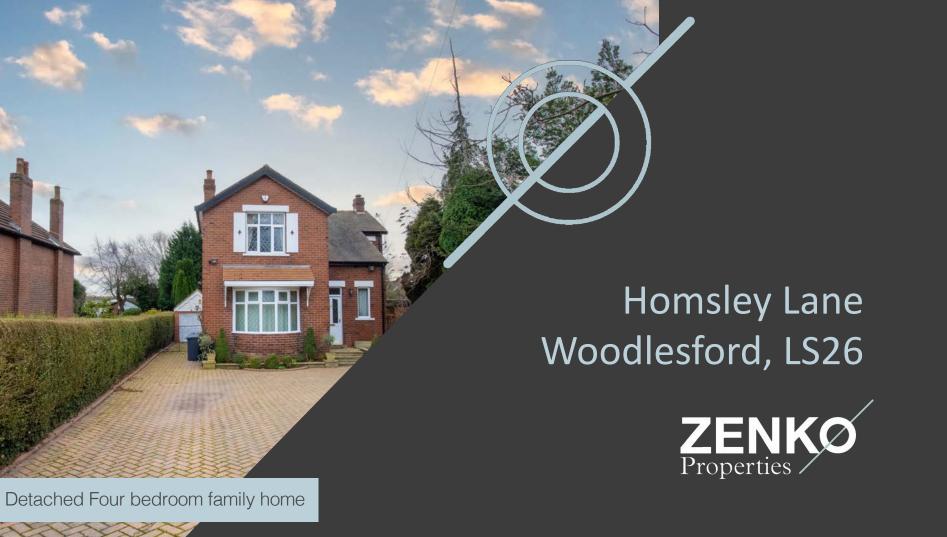

## **FOR SALE**

£525,000

RARE TO THE MARKET THIS SPACIOUS FOUR BEDROOM FAMILY HOME WITH LARGE GARDEN, DETACHED GARAGE AND DRIVEWAY

LOCATED WITHIN 1.5 MILE TO ROTHWELL CENTRE AND THE MOTOWAYS LINKS AND WITHIN 5 MILES TO LEEDS CITY CENTRE.

## Four Bedroom, family home

#### **ABOUT**

Zenko Properties would like to present this four bedroom detached property home, located in this fantastic area on a great plot size, which would be ideally suited to a family.

The property is located in this extremely popular residential area, being within 1.5 mile from Rothwell town centre and the motorway network. For the commuter, Leeds city centre can be reached within approximately 5 miles distance.