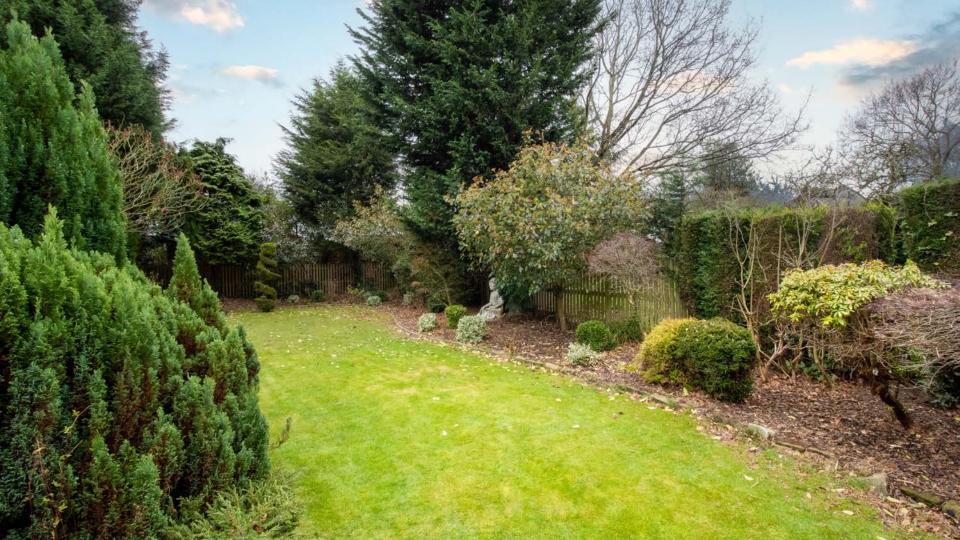

A footpath provides access along the side of the property to the rear, where there is a paved patio and decked area, a spacious garden measuring approx 61ft x 38 ft (not inc the decking area) Flower and shrub borders with plenty of trees for privacy but not affecting the south facing garden. No onward chain.