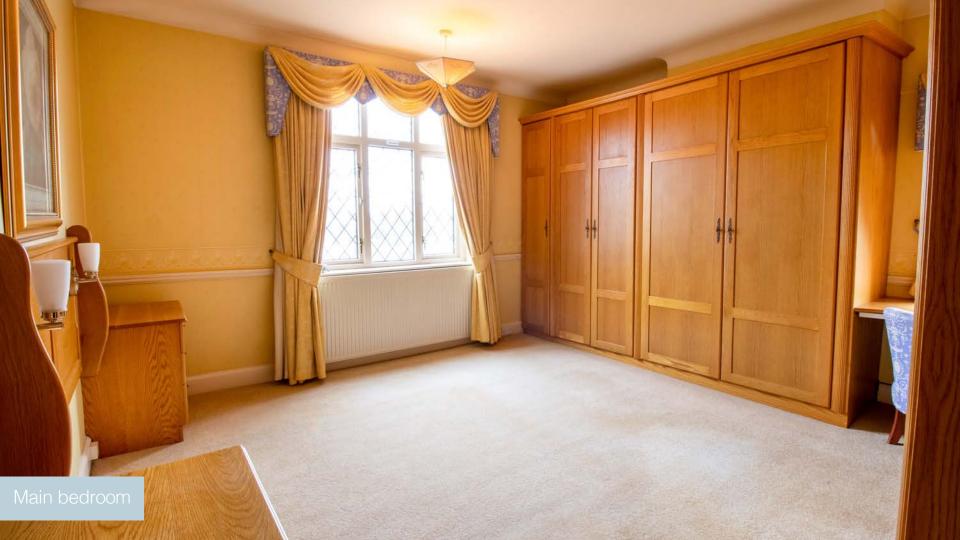

## ABOUT.. continued

Three further bedrooms to the first floor, the principle bedroom which has large built in wardrobes and corner dressing table. A modern bathroom suite, with separate bath and corner shower unit. In addition there is a W/C and store cupboard. Other houses in the area have added an extension (pending planning permission) via the storage cupboard to erect a 3rd floor.